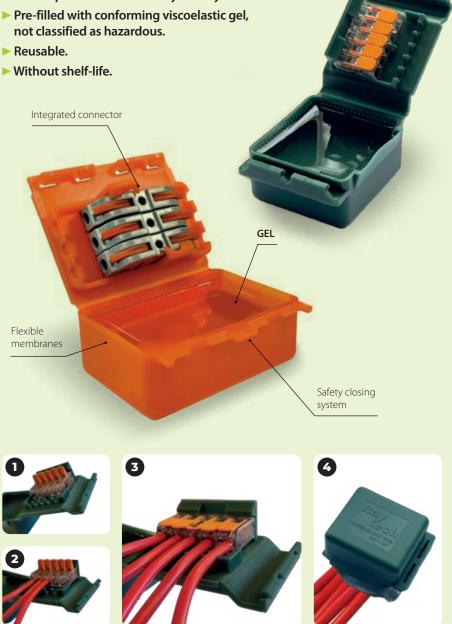

# SUPER BLOCK

The new Gel Box with integrated lever connectors: ready, complete, submersible and compact.

The GEL BOX range, designed in 2015, is enriched with a new range of compact and waterproof connecting devices. For increasingly secure and high-performance connections over time.

#### **ADVANTAGES**

- ▶ For straight or branch connections of 3 or 5 rigid or flexible wires up to 4 mm<sup>2</sup>.
- Tool-less.
- Can be powered immediately Always re-enterable.